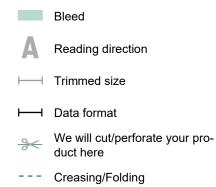

## Folded cards with spot hot foil stamping, DL landscape, long side creasing 1 fold

Dataformat (incl. 2 mm bleed): 21,4 x 21,4 cm

bleed: 2 mm

Trimmed size: 21 x 21 cm

Trimmed size (closed): 21 x 10,5 cm

Safety margin:

4 mm Maintaining space between the text/information and the edge of the trimmed format prevents undesirable cuts.

Allow for trim allowance and safety margin according to instructions. Arrange background graphics, images or graphics up to the edge of the data format. Tolerances may occur during production due to cutting, punching and folding processes. Printing data: Instructions and templates can be found under the menu item *Printing data* at <u>www.onlineprinters.ie</u> **Explanation of symbols** 