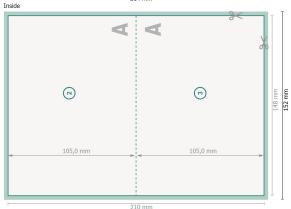

## 1 fold

21,4 x 15,2 cm

bleed:

2 mm

Trimmed size:

21 x 14,8 cm

Trimmed size (closed):

14,8 x 10,5 cm

Safety margin:

4 mm

Maintaining space between the text/information and the edge of the trimmed format prevents undesirable cuts.

214 mm

View rotated by 90 degrees.