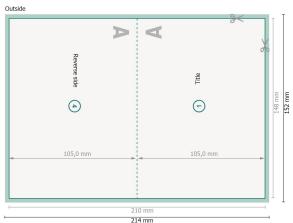

## 1 fold

21,4 x 15,2 cm

bleed:

2 mm

Trimmed size:

21 x 14,8 cm

Trimmed size (closed):

14,8 x 10,5 cm

Safety margin:

4 mm

Maintaining space between the text/information and the edge of the trimmed format prevents undesirable cuts.

214 mm

View rotated by 90 degrees.