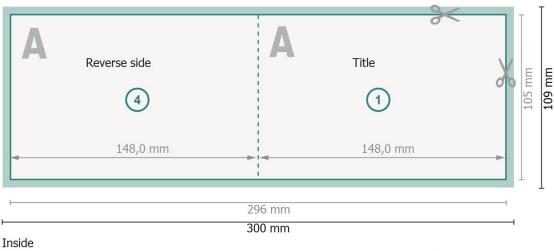

### Outside

### Dataformat (incl. 2 mm bleed):

30 x 10,9 cm

bleed:

2 mm

Trimmed size:

29,6 x 10,5 cm

Trimmed size (closed):

14,8 x 10,5 cm

Safety margin:

4 mm

Maintaining space between the text/information and the edge of the trimmed format prevents undesirable cuts.