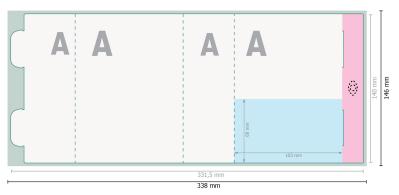

### Dataformat (incl. 3 mm bleed):

33,8 x 14,6 cm

## Trimmed size:

33,15 x 14 cm

#### bleed:

3 mm

## Safety margin:

5 mm

Maintaining space between the text/information and the edge of the trimmed format prevents undesirable cuts.

## **Explanation of symbols**

Bleed

Reading direction

Trimmed size

→ Data format

Limited visibility area

---

Creasing/Folding