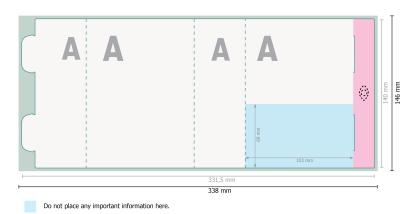

## Dataformat (incl. 3 mm bleed):

33,8 x 14,6 cm

Trimmed size: 33,15 x 14 cm

bleed: 3 mm

#### Safety margin:

5 mm

Maintaining space between the text/information and the edge of the trimmed format prevents undesirable cuts.

### **Explanation of symbols**

Bleed

Trimmed size -

- Data format н
- -422 Limited visibility area
- - -Creasing/Folding

#### Please note:

Allow for trim allowance and safety margin according to instructions.

Arrange background graphics, images or graphics up to the edge of the data format.

Tolerances may occur during production due to cutting, punching and folding processes.