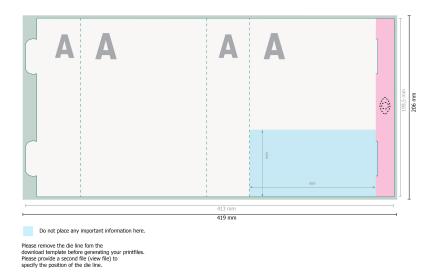

## Paper case

Dataformat (incl. 3 mm bleed):

41,9 x 20,6 cm

Trimmed size:

41,3 x 19,95 cm

bleed:

3 mm

Safety margin:

5 mm

Maintaining space between the text/information and the edge of the trimmed format prevents undesirable cuts.

## **Explanation of symbols**

Bleed

Reading direction

Trimmed size

→ Data format

Limited visibility area

---

Creasing/Folding

## Please note:

Allow for trim allowance and safety margin according to instructions.

Arrange background graphics, images or graphics up to the edge of the data format.

Tolerances may occur during production due to cutting, punching and folding processes.