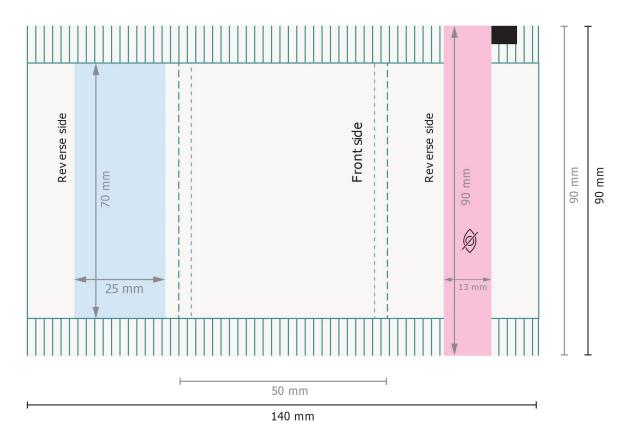

#### Please note:

Allow for trim allowance and safety margin according to instructions.

Arrange background graphics, images or graphics up to the edge of the data format.

Tolerances may occur during production due to cutting, punching and folding processes.

#### Data format:

14 x 9 cm

### Trimmed size (closed):

5 x 9 cm

## Safety margin:

4 mm

Maintaining space between the text/information and the edge of the trimmed format prevents undesirable cuts.

## **Explanation of symbols**

├─ Trimmed size

── Data format

invisible