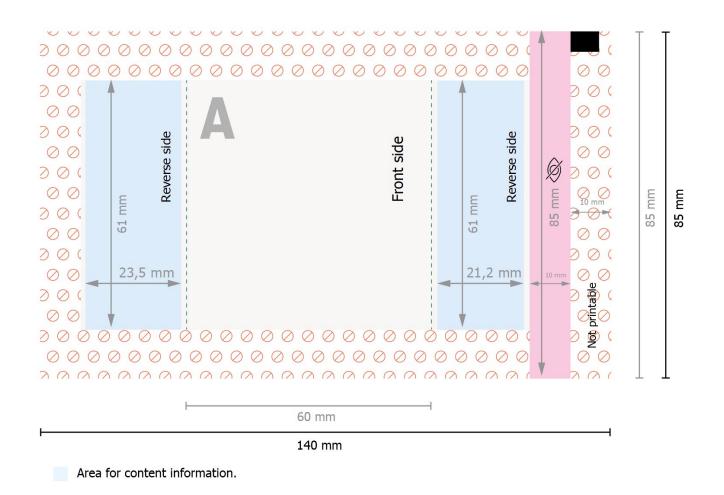

## Please note:

Allow for trim allowance and safety margin according to instructions.

Arrange background graphics, images or graphics up to the edge of the data format.

Tolerances may occur during production due to cutting, punching and folding processes.

#### Data format:

14 x 8.5 cm

### Trimmed size (closed):

6 x 8,5 cm

### Safety margin:

4 mm

Maintaining space between the text/information and the edge of the trimmed format prevents undesirable cuts.

## **Explanation of symbols**

Δ

Reading direction

→ Trimmed size

→ Data format

Not printable

invisible