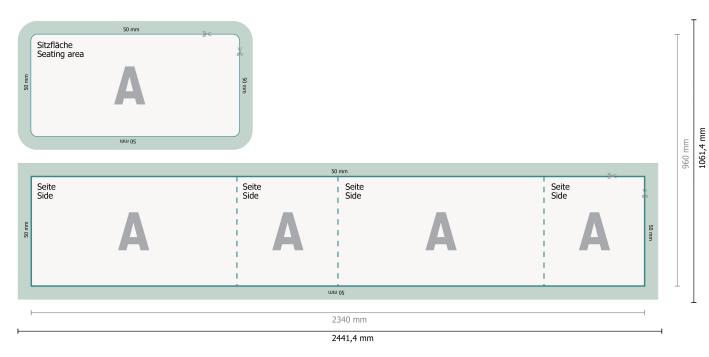

## Cube seats for 2 people

Dataformat (incl. inlay): 244,14 x 106,14 cm

Trimmed size: 234 x 96 cm

Please remove the die line fom the download template before generating your printfiles. Please provide a second file (view file) to specify the position of the die line.

## Please note:

Allow for trim allowance and safety margin according to instructions.

Arrange background graphics, images or graphics up to the edge of the data format.

Tolerances may occur during production due to cutting, punching and folding processes.