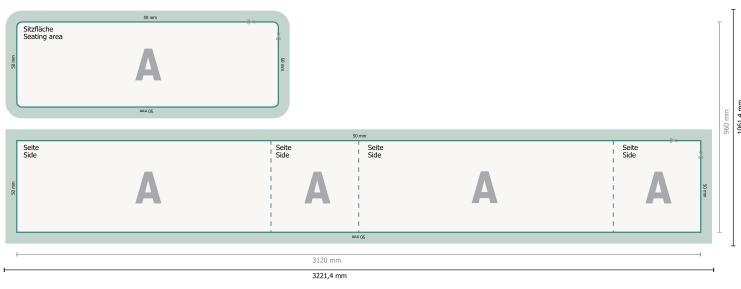

## Cube seats for 3 people

Dataformat (incl. inlay): 322,14 x 106,14 cm

Trimmed size: 312 x 96 cm

Please remove the die line fom the download template before generating your printfiles. Please provide a second file (view file) to specify the position of the die line.

## **Explanation of symbols**

Reading direction

├── Trimmed size

→ Data format

We will cut/perforate your product here

inlay

Creasing/Folding