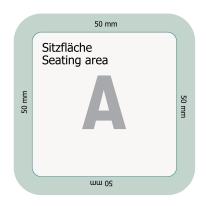

## Cube seats







1540,1 mm 1641,4 mm

Please remove the die line fom the download template before generating your printfiles. Please provide a second file (view file) to specify the position of the die line.

## Please note:

Allow for trim allowance and safety margin according to instructions.

Arrange background graphics, images or graphics up to the edge of the data format.

Tolerances may occur during production due to cutting, punching and folding processes.

Printing data: Instructions and templates can be found under the menu item *Printing data* at www.onlineprinters.ie

1061,4 mm

Dataformat (incl. inlay):

164,14 x 106,14 cm

Trimmed size: 154,01 x 95,99 cm

## **Explanation of symbols**

Reading direction

├── Trimmed size

→ Data format



We will cut/perforate your product here



Creasing