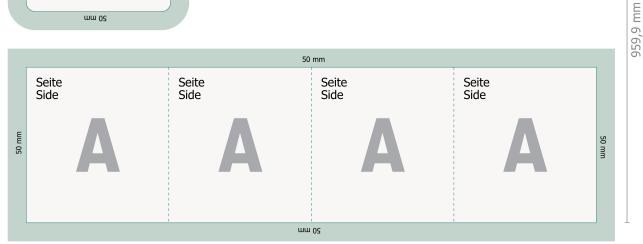

## Cube seats

1540,1 mm 1641,4 mm

Please remove the die line fom the download template before generating your printfiles. Please provide a second file (view file) to specify the position of the die line.

Printing data: Instructions and templates can be found under the menu item *Printing data* at www.onlineprinters.ie

1061,4 mm

Dataformat (incl. inlay):

164,14 x 106,14 cm

Trimmed size: 154,01 x 95,99 cm