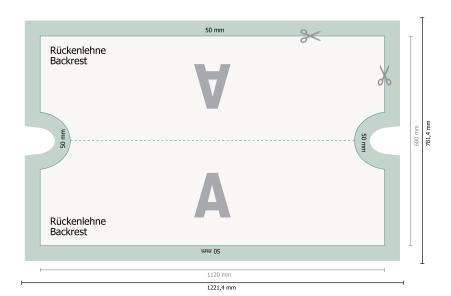

# Logo benches

Please remove the die line fom the download template before generating your printfiles. Please provide a second file (view file) to specify the position of the die line.

Dataformat (incl. inlay) backrest: 122,14 x 78,14 cm

**Trimmed size backrest:** 112 x 68 cm

**Dataformat (incl. inlay) seat surface:** 99,14 x 78,14 cm

**Trimmed size seat surface:** 84 x 64 cm