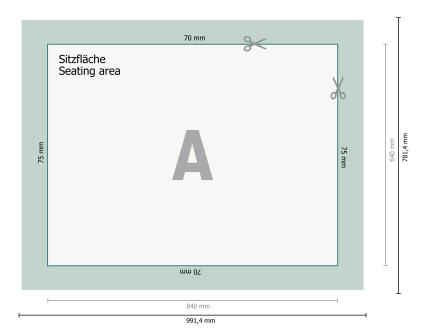

# Logo benches

Please remove the die line fom the download template before generating your printfiles. Please provide a second file (view file) to specify the position of the die line.

Dataformat (incl. inlay) backrest: 122,14 x 78,14 cm

**Trimmed size backrest:** 112 x 68 cm

**Dataformat (incl. inlay) seat surface:** 99,14 x 78,14 cm

**Trimmed size seat surface:** 84 x 64 cm