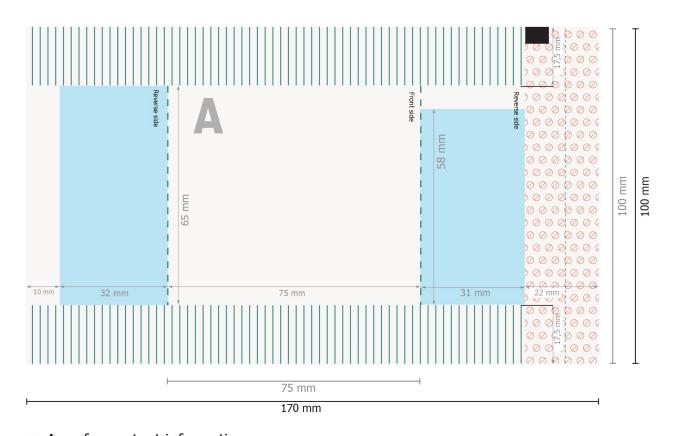

# M&M'S® Sweets

M&M'S® Crispy

Area for content information.

### Please note:

Allow for trim allowance and safety margin according to instructions. Arrange background graphics, images or graphics up to the edge of the data format. Tolerances may occur during production due to cutting, punching and folding processes. Printing data: Instructions and templates can be found under the menu item *Printing data* at <u>www.onlineprinters.ie</u>

#### Data format: 17 x 10 cm

Trimmed size (closed): 7,5 x 10 cm

#### Safety margin:

4 mm

Maintaining space between the text/information and the edge of the trimmed format prevents undesirable cuts.

## Explanation of symbols

Reading direction

⊢ Trimmed size

→ Data format