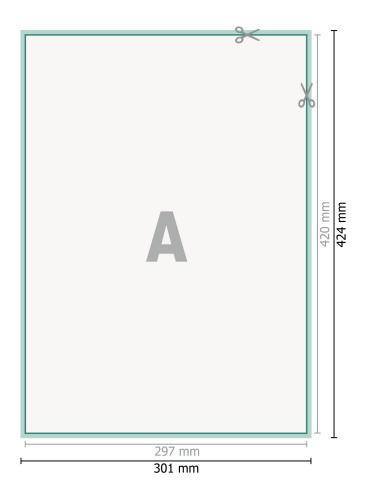

## Dataformat (incl. 2 mm bleed):

30,1 x 42,4 cm

bleed: 2 mm

Trimmed size: 29,7 x 42 cm

Safety margin:

4 mm

Maintaining space between the text/information and the edge of the trimmed format prevents undesirable cuts.

## Explanation of symbols

Reading direction

— Trimmed size

Data format