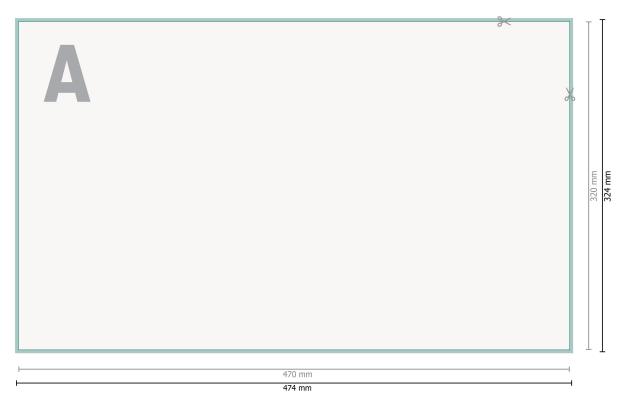

## Tray placemats, European standard 47 x 32 cm, 4/0 colours

Please remove the die line fom the download template before generating your printfiles. Please provide a second file (view file) to specify the position of the die line.

## Dataformat (incl. 2 mm bleed):

47,4 x 32,4 cm

bleed:

2 mm

Trimmed size:

47 x 32 cm

Safety margin:

4 mm

## **Explanation of symbols**

Bleed

Reading direction

── Trimmed size

→ Data format

We will cut/perforate your product here