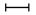

## Dataformat (incl. 2 mm bleed):

47,4 x 32,4 cm

## Trimmed size:

47 x 32 cm

### Safety margin:

4 mm

Maintaining space between the text/information and the edge of the trimmed format prevents undesirable cuts.

## **Explanation of symbols**

Bleed

Reading direction

─ Trimmed size

→ Data format

We will cut/perforate your product here