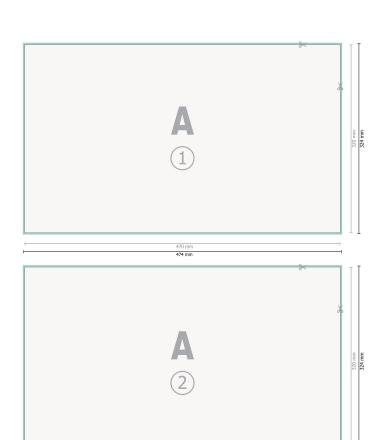

## Dataformat (incl. 2 mm bleed):

47,4 x 32,4 cm

## Trimmed size:

47 x 32 cm

### Safety margin:

4 mm

Maintaining space between the text/information and the edge of the trimmed format prevents undesirable cuts.

## **Explanation of symbols**

Bleed

Reading direction

─ Trimmed size

→ Data format

We will cut/perforate your product here