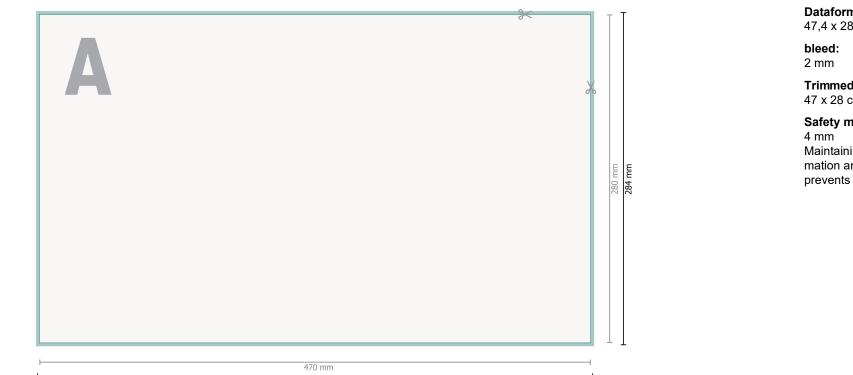

onlineprinters

Dataformat (incl. 2 mm bleed): 47,4 x 28,4 cm

Trimmed size: 47 x 28 cm

Safety margin:

Maintaining space between the text/information and the edge of the trimmed format prevents undesirable cuts.

474 mm

Please remove the die line fom the download template before generating your printfiles. Please provide a second file (view file) to specify the position of the die line.

## Please note:

Allow for trim allowance and safety margin according to instructions.

Arrange background graphics, images or graphics up to the edge of the data format.

Tolerances may occur during production due to cutting, punching and folding processes.