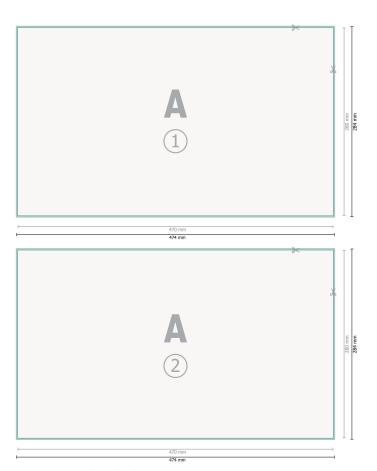

### Dataformat (incl. 2 mm bleed):

47,4 x 28,4 cm

#### bleed:

2 mm

## Trimmed size:

47 x 28 cm

## **Explanation of symbols**

Bleed

Reading direction

─ Trimmed size

→ Data format

We will cut/perforate your product here