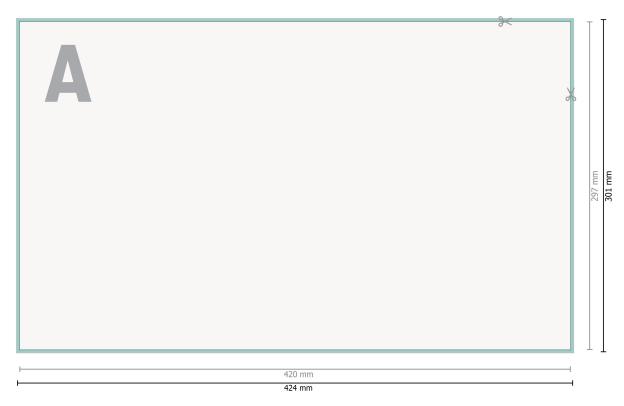

## Tray placemats, A3, 4/0 colours

Please remove the die line fom the download template before generating your printfiles. Please provide a second file (view file) to specify the position of the die line.

## Please note:

Allow for trim allowance and safety margin according to instructions.

Arrange background graphics, images or graphics up to the edge of the data format.

Tolerances may occur during production due to cutting, punching and folding processes.

## Dataformat (incl. 2 mm bleed):

42,4 x 30,1 cm

bleed:

2 mm

Trimmed size:

42 x 29.7 cm

Safety margin:

4 mm

Maintaining space between the text/information and the edge of the trimmed format prevents undesirable cuts.