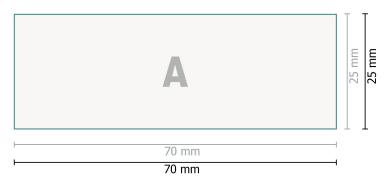

Texts, objects and graphs must be created in 100 % black, no grey scales

Safety margin:

1 mm Maintaining space between the text/information and the edge of the trimmed format prevents undesirable cuts.

## Please note:

Allow for trim allowance and safety margin according to instructions. Arrange background graphics, images or graphics up to the edge of the data format. Tolerances may occur during production due to cutting, punching and folding processes.