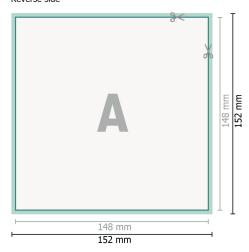

#### Reverse side

### Dataformat (incl. 2 mm bleed):

15,2 x 15,2 cm

bleed:

2 mm

Trimmed size: 14,8 x 14,8 cm

Safety margin:

4 mm

Maintaining space between the text/information and the edge of the trimmed format prevents undesirable cuts.

## **Explanation of symbols**

Bleed

Reading direction

→ Trimmed size

H Data format

We will cut/perforate your product here