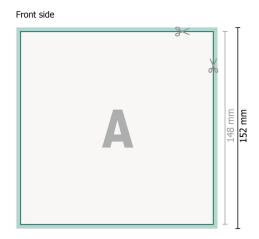

### Dataformat (incl. 2 mm bleed):

15,2 x 15,2 cm

bleed:

2 mm

Trimmed size: 14,8 x 14,8 cm

Safety margin:

4 mm

Maintaining space between the text/information and the edge of the trimmed format prevents undesirable cuts.

## **Explanation of symbols**

Bleed

Reading direction

→ Trimmed size

H Data format

We will cut/perforate your product here