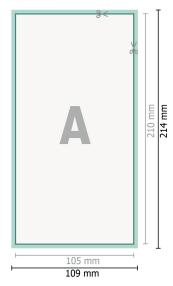

## Dataformat (incl. 2 mm bleed):

10,9 x 21,4 cm

bleed:

2 mm

Trimmed size:

10,5 x 21 cm

Safety margin: 4 mm

Maintaining space between the text/information and the edge of the trimmed format prevents undesirable cuts.