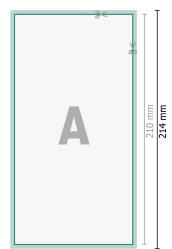

## Dataformat (incl. 2 mm bleed):

10,9 x 21,4 cm

bleed:

2 mm

Trimmed size:

10,5 x 21 cm

Safety margin: 4 mm

Maintaining space between the text/information and the edge of the trimmed format prevents undesirable cuts.