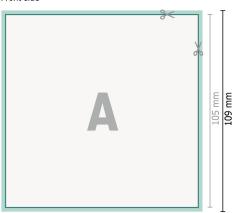

## Wedding cards, A6 square

2 pages, 300 gsm art print paper

Front side

Reverse side

Dataformat (incl. 2 mm bleed): 10,9 x 10,9 cm

bleed: 2 mm

**Trimmed size:** 10,5 x 10,5 cm

Safety margin: