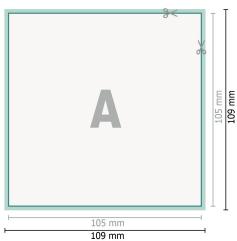

## Wedding cards, A6 square

2 pages, 300 gsm art print paper

Front side

Reverse side

Dataformat (incl. 2 mm bleed): 10,9 x 10,9 cm

bleed: 2 mm

**Trimmed size:** 10,5 x 10,5 cm

Safety margin: