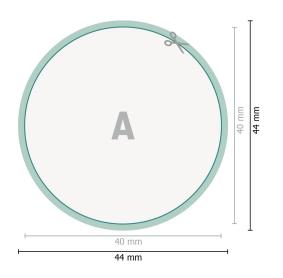

**Dataformat (incl. 2 mm bleed):** 4,4 x 4,4 cm

bleed: 2 mm

Trimmed size:

4 x 4 cm

Safety margin:

4 mm

Maintaining space between the text/information and the edge of the trimmed format prevents undesirable cuts.