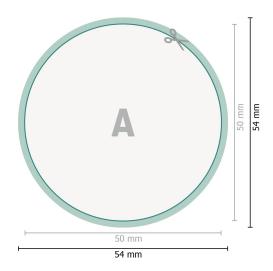

## Aufkleber, rund, 5,0 cm Durchmesser

Dataformat (incl. 2 mm bleed):

5,4 x 5,4 cm

bleed:

2 mm

Trimmed size:

5 x 5 cm

Safety margin:

4 mm

Maintaining space between the text/information and the edge of the trimmed format prevents undesirable cuts.