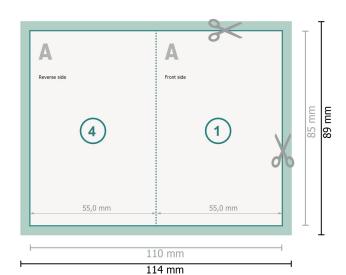

## Dataformat (incl. 2 mm bleed):

11,4 x 8,9 cm

bleed:

2 mm

Trimmed size:

11 x 8,5 cm

Trimmed size (closed):

5,5 x 8,5 cm

Safety margin:

4 mm

Maintaining space between the text/information and the edge of the trimmed format prevents undesirable cuts.

## **Explanation of symbols**

Bleed

Reading direction

Trimmed size

**—** 

Data format

--- Creasing/Folding

## Please note:

Allow for trim allowance and safety margin according to instructions.

Arrange background graphics, images or graphics up to the edge of the data format.

Tolerances may occur during production due to cutting, punching and folding processes.