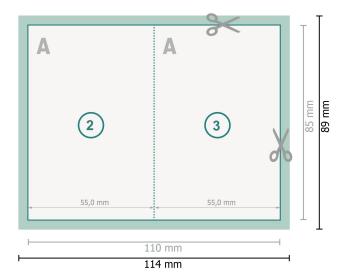

## Dataformat (incl. 2 mm bleed):

11,4 x 8,9 cm

bleed:

2 mm

Trimmed size:

11 x 8,5 cm

Trimmed size (closed):

5,5 x 8,5 cm

Safety margin:

4 mm

Maintaining space between the text/information and the edge of the trimmed format prevents undesirable cuts.

## **Explanation of symbols**

Bleed

Reading direction

Trimmed size

**—** 

Data format

--- Creasing/Folding

## Please note:

Allow for trim allowance and safety margin according to instructions.

Arrange background graphics, images or graphics up to the edge of the data format.

Tolerances may occur during production due to cutting, punching and folding processes.