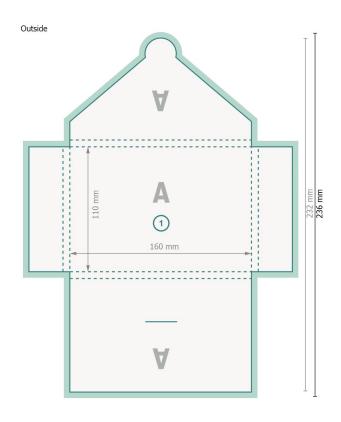

## Gift card holder with tuck tab flap for A6, printed on both sides

#40 fold-in flaps on all sides

Dataformat (incl. 2 mm bleed):

31,6 x 23,6 cm

Trimmed size:

31,2 x 23,2 cm

Trimmed size (closed):

11 x 16 cm

bleed:

2 mm

Safety margin:

4 mm

Maintaining space between the text/information and the edge of the trimmed format prevents undesirable cuts.

## Please note:

Allow for trim allowance and safety margin according to instructions.

Arrange background graphics, images or graphics up to the edge of the data format.

Tolerances may occur during production due to cutting, punching and folding processes.