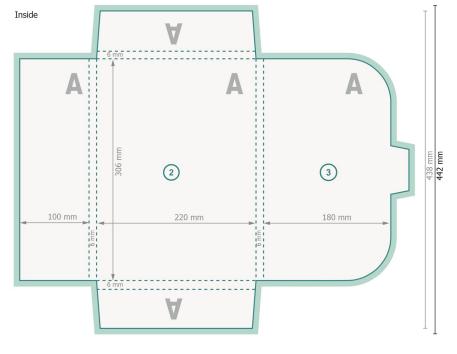

## Gift card holder with tuck tab flap for A4, printed on both sides

#22 fold-in flaps on all sides

Dataformat (incl. 2 mm bleed):

54,1 x 44,2 cm

Trimmed size:

53,7 x 43,8 cm

Trimmed size (closed):

22 x 30,6 cm

bleed:

2 mm

Safety margin:

1 mm

Maintaining space between the text/information and the edge of the trimmed format prevents undesirable cuts.

## **Explanation of symbols**

Bleed

A Reading direction

→ Trimmed size

── Data format

We will cut/perforate your product here

--- Creasing/Folding