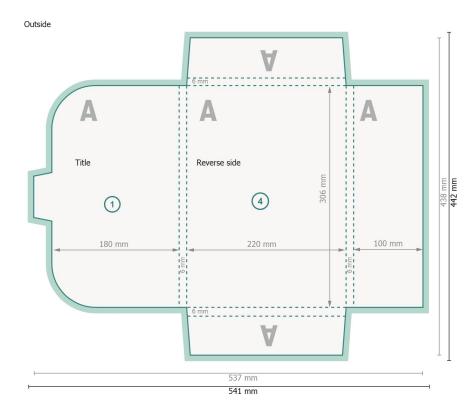

## Gift card holder with tuck tab flap for A4, printed on both sides

#22 fold-in flaps on all sides

Dataformat (incl. 2 mm bleed):

54,1 x 44,2 cm

Trimmed size:

53,7 x 43,8 cm

Trimmed size (closed):

22 x 30,6 cm

bleed:

2 mm

Safety margin:

1 mm

Maintaining space between the text/information and the edge of the trimmed format prevents undesirable cuts.

## **Explanation of symbols**

Bleed

A Reading direction

→ Trimmed size

── Data format

We will cut/perforate your product here

--- Creasing/Folding