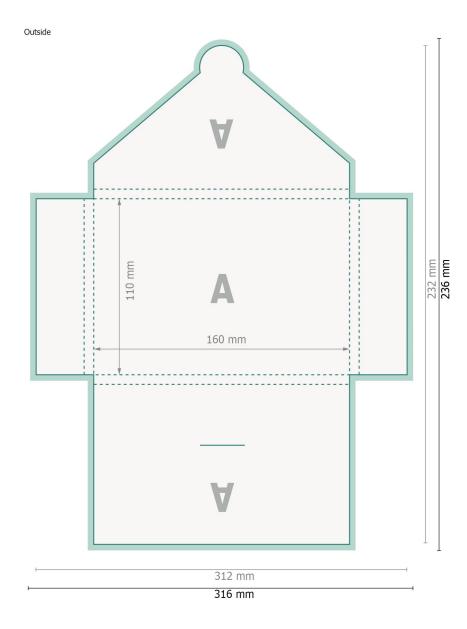

## Gift card holder with tuck tab flap for A6, printed on one side

#40 fold-in flaps on all sides

Dataformat (incl. 2 mm bleed):

31,6 x 23,6 cm

Trimmed size:

31,2 x 23,2 cm

Trimmed size (closed):

11 x 16 cm

bleed:

2 mm

Safety margin:

4 mm

Maintaining space between the text/information and the edge of the trimmed format prevents undesirable cuts.