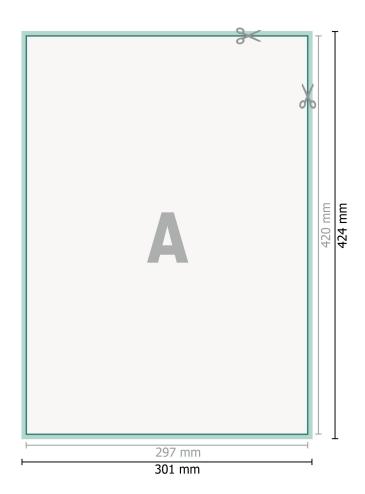

## Flyers & Leaflets, A3, printed on one side

Dataformat (incl. 2 mm bleed):

30,1 x 42,4 cm

bleed:

 $2\;\text{mm}$ 

**Trimmed size:** 29,7 x 42 cm

Safety margin:

4 mm

Maintaining space between the text/information and the edge of the trimmed format prevents undesirable cuts.

## **Explanation of symbols**

Bleed

Reading direction

⊢ Trimmed size

duct here

We will cut/perforate your pro-