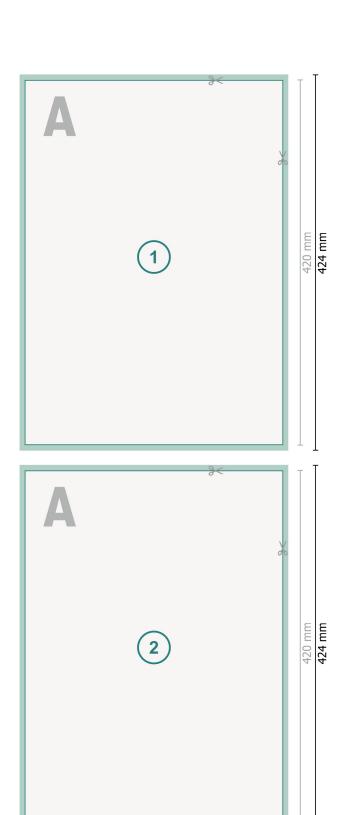

## Dataformat (incl. 2 mm bleed):

30,1 x 42,4 cm

## bleed:

2 mm

#### Trimmed size:

29,7 x 42 cm

## Safety margin:

4 mm

Maintaining space between the text/information and the edge of the trimmed format prevents undesirable cuts.

## **Explanation of symbols**

Bleed

A

Reading direction

\_\_

Trimmed size

Data format

We will cut/perforate your product here

#### Please note:

Allow for trim allowance and safety margin according to instructions.

297 mm 301 mm

Arrange background graphics, images or graphics up to the edge of the data format.

Tolerances may occur during production due to cutting, punching and folding processes.