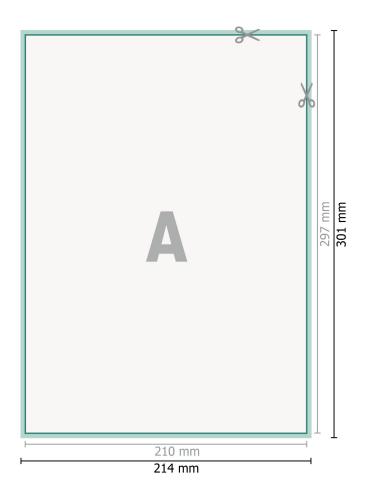

## Flyers & Leaflets, A4, printed on one side

Dataformat (incl. 2 mm bleed):

21,4 x 30,1 cm

bleed:

 $2 \, \text{mm}$ 

Trimmed size:

21 x 29,7 cm

Safety margin:

4 mm

Maintaining space between the text/information and the edge of the trimmed format prevents undesirable cuts.

## **Explanation of symbols**

Bleed

Reading direction

⊢ Trimmed size

H Data format

We will cut/perforate your product here