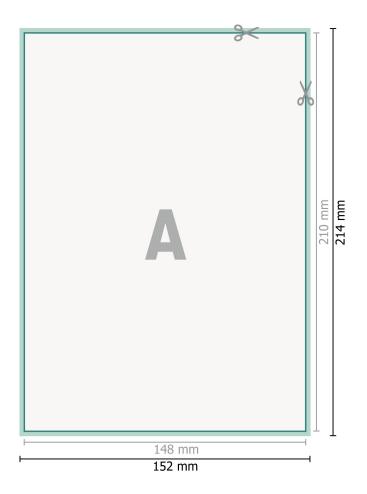

## Dataformat (incl. 2 mm bleed):

15,2 x 21,4 cm

bleed: 2 mm

Trimmed size: 14,8 x 21 cm

Safety margin:

4 mm

Maintaining space between the text/information and the edge of the trimmed format prevents undesirable cuts.

## Explanation of symbols

H Trimmed size

— Data format

We will cut/perforate your product here