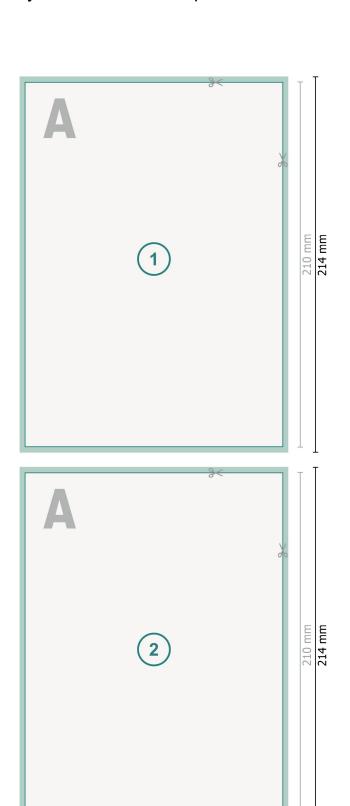

## Dataformat (incl. 2 mm bleed):

15,2 x 21,4 cm

## bleed:

2 mm

#### Trimmed size:

14,8 x 21 cm

## **Explanation of symbols**

Bleed

Reading direction

Trimmed size

Data format

We will cut/perforate your product here

## Please note:

Allow for trim allowance and safety margin according to instructions.

148 mm 152 mm

Arrange background graphics, images or graphics up to the edge of the data format.

Tolerances may occur during production due to cutting, punching and folding processes.