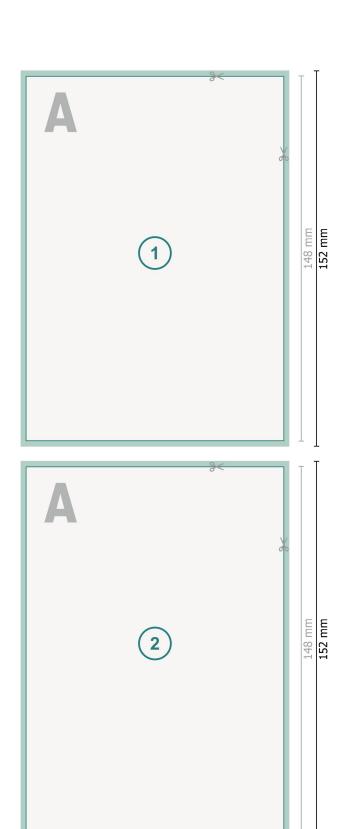

# Flyers & Leaflets, A6, printed on both sides

105 mm 109 mm

## Dataformat (incl. 2 mm bleed):

10,9 x 15,2 cm

## bleed:

2 mm

#### Trimmed size:

10,5 x 14,8 cm

## Safety margin:

4 mm

Maintaining space between the text/information and the edge of the trimmed format prevents undesirable cuts.

## **Explanation of symbols**

Bleed

Δ

Reading direction

\_\_

Trimmed size

Data format

We will cut/perforate your product here