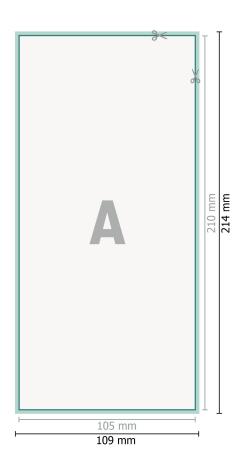

## Flyers & Leaflets, DL, printed on one side

Dataformat (incl. 2 mm bleed):

10,9 x 21,4 cm

bleed:

2 mm

Trimmed size: 10,5 x 21 cm

Safety margin:

4 mm

Maintaining space between the text/information and the edge of the trimmed format prevents undesirable cuts.

## Please note:

Allow for trim allowance and safety margin according to instructions.

Arrange background graphics, images or graphics up to the edge of the data format.

Tolerances may occur during production due to cutting, punching and folding processes.