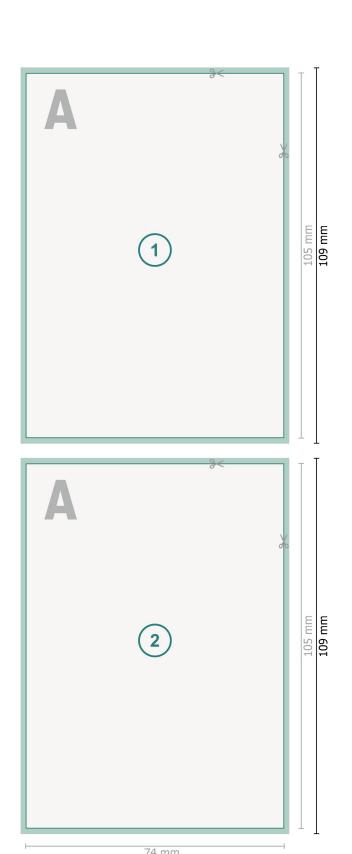

## Dataformat (incl. 2 mm bleed):

7,8 x 10,9 cm

bleed:

2 mm

Trimmed size:

7,4 x 10,5 cm

Safety margin: 4 mm

Maintaining space between the text/information and the edge of the trimmed format prevents undesirable cuts.

## **Explanation of symbols**

Bleed

Λ

Reading direction

-

Trimmed size

Data format

We will cut/perforate your product here