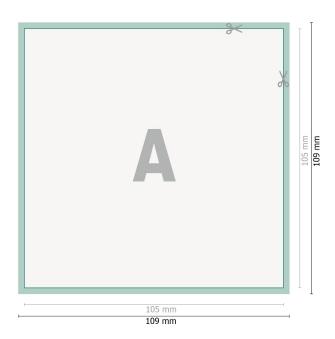

Dataformat (incl. 2 mm bleed): 10,9 x 10,9 cm

bleed: 2 mm

**Trimmed size:** 10,5 x 10,5 cm

Safety margin:

4 mm

Maintaining space between the text/information and the edge of the trimmed format prevents undesirable cuts.