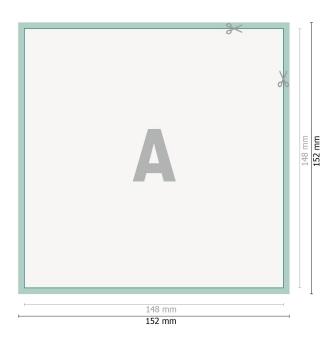

Dataformat (incl. 2 mm bleed): 15,2 x 15,2 cm

bleed: 2 mm

**Trimmed size:** 14,8 x 14,8 cm

Safety margin:

4 mm

Maintaining space between the text/information and the edge of the trimmed format prevents undesirable cuts.