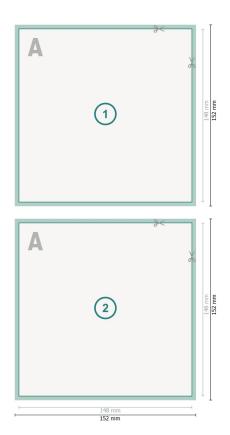

## Flyers & Leaflets, A5-Square, printed on both sides

Dataformat (incl. 2 mm bleed):

15,2 x 15,2 cm

bleed:

2 mm

Trimmed size:

14,8 x 14,8 cm

Safety margin:

4 mm

Maintaining space between the text/information and the edge of the trimmed format prevents undesirable cuts.

## **Explanation of symbols**

Bleed

Reading direction

⊢ Trimmed size

Data format

We will cut/perforate your product here