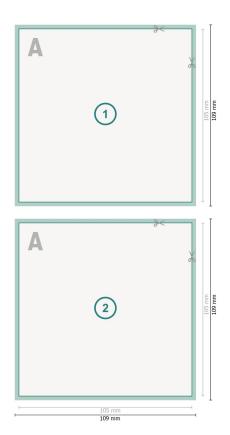

## Flyers & Leaflets, A6-Square, printed on both sides

Dataformat (incl. 2 mm bleed):

10,9 x 10,9 cm

bleed:

2 mm

**Trimmed size:** 10,5 x 10,5 cm

Safety margin:

4 mm

Maintaining space between the text/information and the edge of the trimmed format prevents undesirable cuts.

## **Explanation of symbols**

Bleed

Reading direction

⊢ Trimmed size

Data format

We will cut/perforate your product here

## Please note:

Allow for trim allowance and safety margin according to instructions.

Arrange background graphics, images or graphics up to the edge of the data format.

Tolerances may occur during production due to cutting, punching and folding processes.