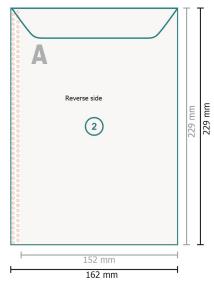

## Versandtaschen Sonderfarben C5, mit Haftklebestreifen

with window left, 90 gsm offset paper

Trimmed size:

16,2 x 22,9 cm

Printable area: 15,2 x 22,9 cm

Safety margin:

4 mm

Maintaining space between the text/information and the edge of the trimmed format prevents undesirable cuts.