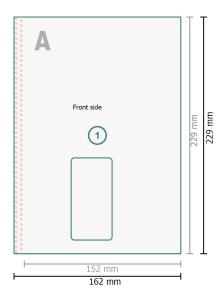

## Versandtaschen Sonderfarben C5, mit Haftklebestreifen

with window left, 90 gsm offset paper

Trimmed size:

16,2 x 22,9 cm

Printable area: 15,2 x 22,9 cm

Safety margin:

4 mm

Maintaining space between the text/information and the edge of the trimmed format prevents undesirable cuts.