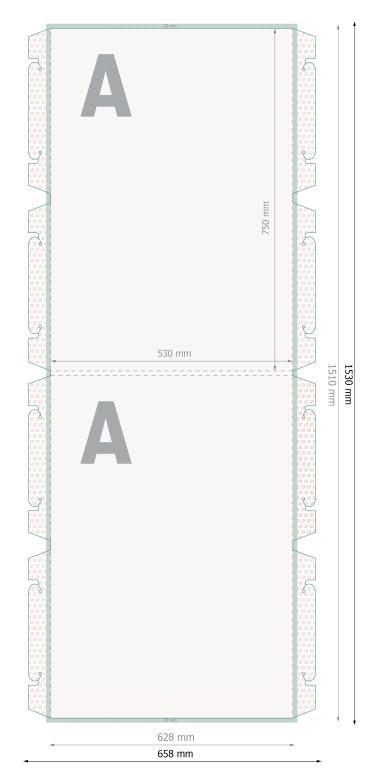

Please remove the die line fom the download template before generating your printfiles. Please provide a second file (view file) to specify the position of the die line.

Data format:

65,8 x 153 cm

Trimmed size:

62,8 x 151 cm

Printable area: 53 x 151 cm

Fold-over edge:

1 cm

Safety margin:

10 mm

Maintaining space between the text/information and the edge of the trimmed format prevents undesirable cuts.

## **Explanation of symbols**

Trimmed size

Printable area

Fold-over edge