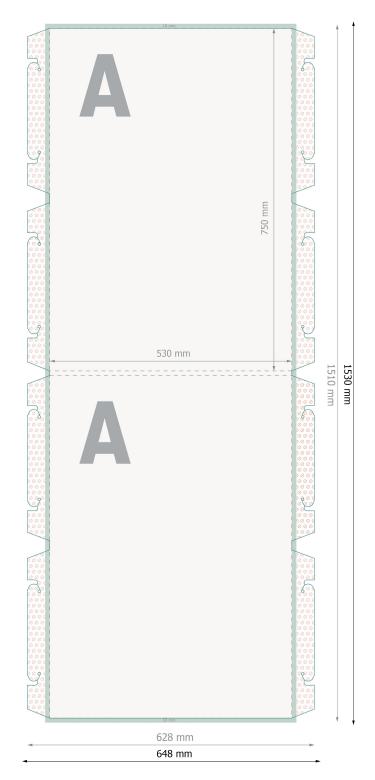

Please remove the die line fom the download template before generating your printfiles. Please provide a second file (view file) to specify the position of the die line.

Data format: 64,8 x 153 cm

Trimmed size:

62,8 x 151 cm

**Printable area:** 53 x 151 cm

Fold-over edge:

1 cm

Safety margin:

10 mm

Maintaining space between the text/information and the edge of the trimmed format prevents undesirable cuts.