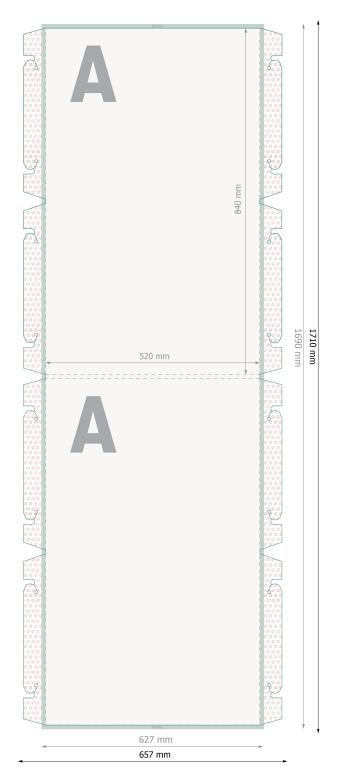

Please remove the die line fom the download template before generating your printfiles. Please provide a second file (view file) to specify the position of the die line. Data format: 65,7 x 171 cm

**Trimmed size:** 62,7 x 169 cm

Printable area: 52 x 169 cm

Fold-over edge: 1 cm

Safety margin: 10 mm

Maintaining space between the text/information and the edge of the trimmed format prevents undesirable cuts.

- H Trimmed size
- ⊢ Data format
- Printable area
  - Fold-over edge

## Please note:

Allow for trim allowance and safety margin according to instructions. Arrange background graphics, images or graphics up to the edge of the data format. Tolerances may occur during production due to cutting, punching and folding processes.