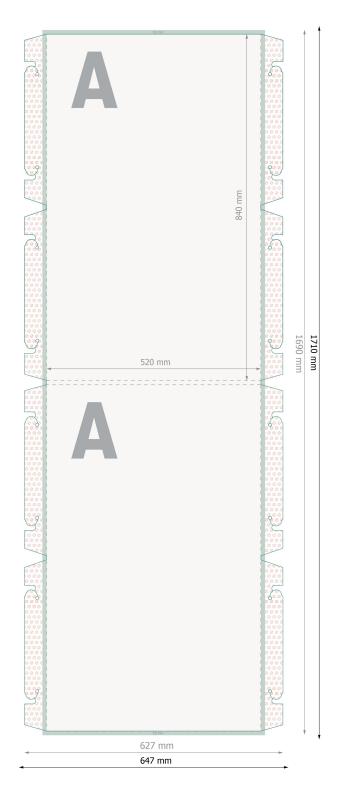

Please remove the die line fom the download template before generating your printfiles. Please provide a second file (view file) to specify the position of the die line.

Data format:

64,7 x 171 cm

**Trimmed size:** 62,7 x 169 cm

**Printable area:** 52 x 169 cm

Fold-over edge:

1 cm

Safety margin:

10 mm

Maintaining space between the text/information and the edge of the trimmed format prevents undesirable cuts.

## **Explanation of symbols**

── Trimmed size

Printable area

Fold-over edge