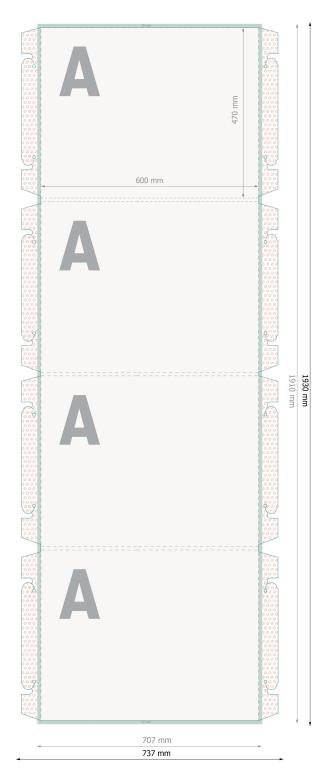

Please remove the die line fom the download template before generating your printfiles. Please provide a second file (view file) to specify the position of the die line.

Data format:

73,7 x 193 cm

Trimmed size:

70,7 x 191 cm

Printable area:

60 x 191 cm

Fold-over edge:

1 cm

Safety margin:

10 mm

Maintaining space between the text/information and the edge of the trimmed format prevents undesirable cuts.

## **Explanation of symbols**

Trimmed size

Data format

Printable area

Fold-over edge