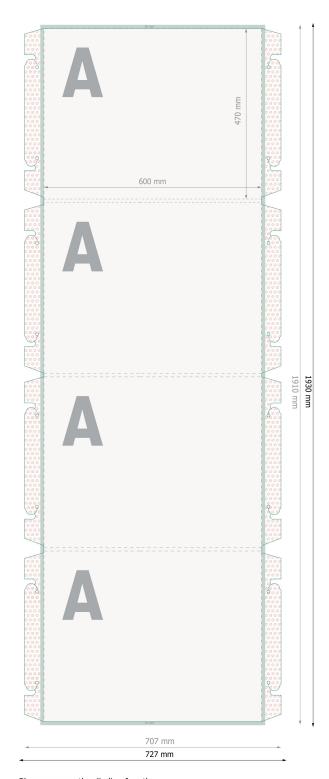

Please remove the die line fom the download template before generating your printfiles. Please provide a second file (view file) to specify the position of the die line.

Data format:

72,7 x 193 cm

**Trimmed size:** 70,7 x 191 cm

Printable area:

60 x 191 cm

Fold-over edge:

1 cm

Safety margin:

10 mm

Maintaining space between the text/information and the edge of the trimmed format prevents undesirable cuts.

## **Explanation of symbols**

Trimmed size

→ Data format

Printable area

Fold-over edge

## Please note:

Allow for trim allowance and safety margin according to instructions.

Arrange background graphics, images or graphics up to the edge of the data format.

Tolerances may occur during production due to cutting, punching and folding processes.