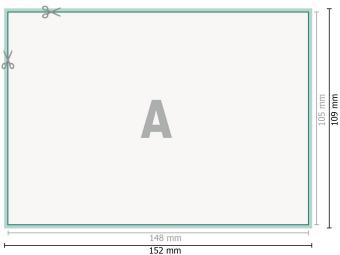

Rückseite

Dataformat (incl. 2 mm bleed):

15,2 x 10,9 cm

bleed: 2 mm

## **Trimmed size:** 14,8 x 10,5 cm

Safety margin:

4 mm

Maintaining space between the text/information and the edge of the trimmed format prevents undesirable cuts.