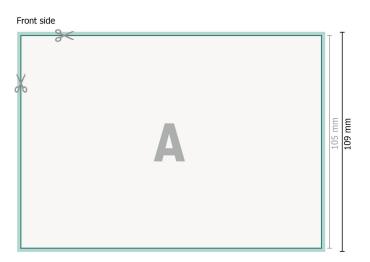

Rückseite

Dataformat (incl. 2 mm bleed):

15,2 x 10,9 cm

bleed: 2 mm

## **Trimmed size:** 14,8 x 10,5 cm

Safety margin:

4 mm

Maintaining space between the text/information and the edge of the trimmed format prevents undesirable cuts.