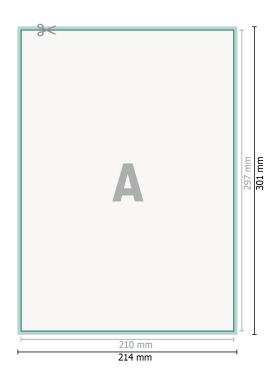

## Dataformat (incl. 2 mm bleed):

21,4 x 30,1 cm

bleed:

2 mm

Trimmed size: 21 x 29,7 cm

21 X 29,7 CIII

Safety margin:

4 mm

Maintaining space between the text/information and the edge of the trimmed format prevents undesirable cuts.